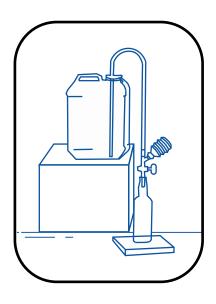

### 2. By Using Syphon Tube

### **Drawbacks:**

- Oral risk because the liquid may enter the workers mouth and digestive system.
- There is a considerable amount of wastage due to spillage.