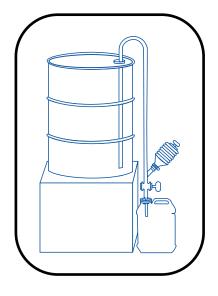

# **Barrel Pump**

With The Joints Sealed This Pump, Ensures Better Safety.

### It works with

Very Large Containers Like 200 Litres Barrels/ Drums/ Flat Tanks Of Any Size With Height Not Exceeding 91 Cm.

### **Specifications**

Internal diameter - 14 mm Tube length - 200 cm