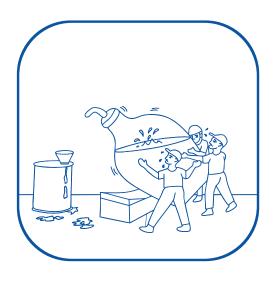

### 1. By Tilting

#### **Drawbacks:**

- The drum or large containers from which the liquid is to be transferred may slip causing the liquid to spill, hence loss of precious raw material.
- Very unsafe/ risky method, since there is risk of injury to workers either due to spillage or skidding of the container.