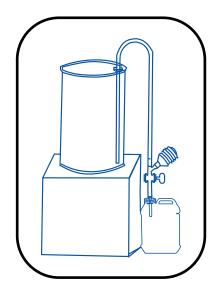

# **Industrial Pump**

With Joints Sealed This Pump Ensures Better Safety.

#### It works with

- 50 litres carbuoys/drums etc with height not exceeding 53 cms.

### **Specifications**

Internal diameter - 8 mm Tube length - 125 cm