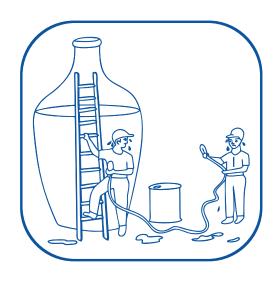

### 2. By Using Syphon Tube

### **Drawbacks:**

- Oral risk because the liquid may enter the workers mouth and digestive system.
- There is a considerable amount of wastage due to spillage.